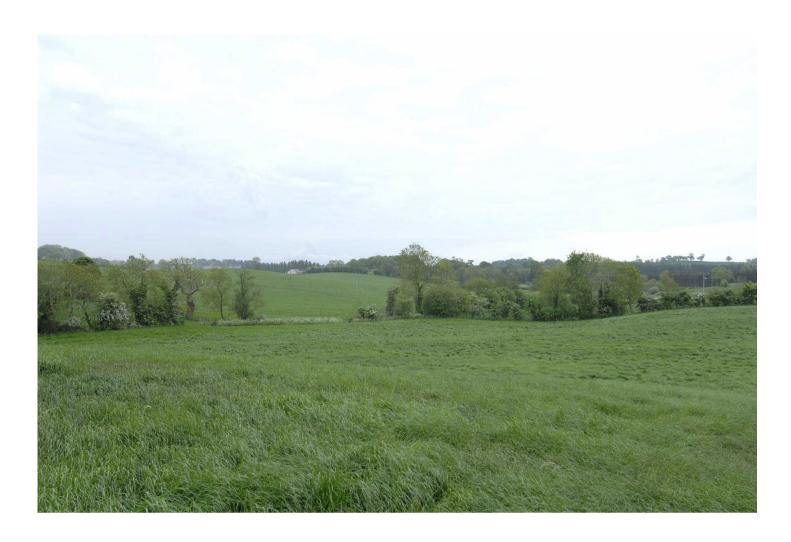

## 273A BALLYGOWAN ROAD, HILLSBOROUGH

Price: OFFERS AROUND £495,000

SITE OF CIRCA 1.16 ACRES WITH FULL PLANNING PERMISSION FOR NEW DWELLING EXTENDING TO APPROX. 5390 SQFT.

This is fantastic opportunity for builder, developer or owner occupier to build a superb property on this sublime countryside site. Measuring approximately 1.16 acres this level site offers excellent rural views across the local landscape.

The detached 5 reception room, 4 bedroom residence designed by David Haire Architects measures approximately 5000sqft including garaging and playroom.

Situated only 5 minutes drive from Moira, 10 minutes from Hillsborough and 20 minutes from Belfast, this rural site is close to many shops, schools and amneties giving the country feel yet close to the city. With so much potential this site is sure to appeal to many buyers.

- Full Planning Approved For 5390 Sqft Detached Residence In Rural Setting.
- · Site Extends To Approximately 1.16 Acres With The Possibility Of Further Acreage.
- · Private Setting Off The Main Ballygowan Road With Countryside Rural Views.
- · Within 5 Minutes Drive Of Moira, 10 Minutes Of Hillsborough And 20 Minutes Of Belfast.