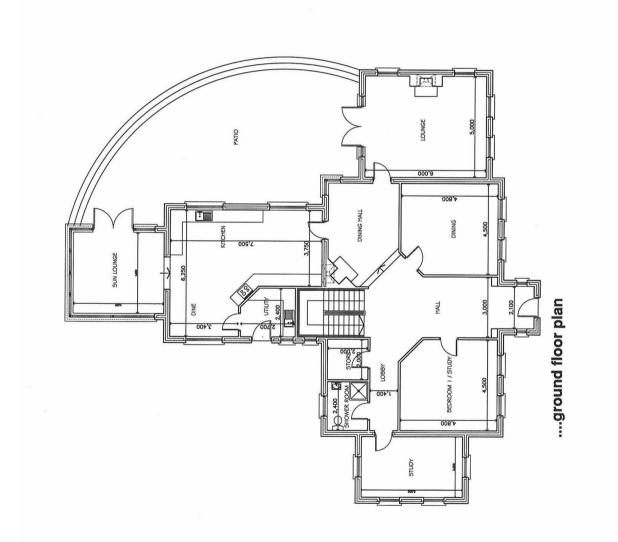

## 273A BALLYGOWAN ROAD, HILLSBOROUGH

Price: OFFERS AROUND £495,000

SITE OF CIRCA 1.16 ACRES WITH FULL PLANNING PERMISSION FOR NEW DWELLING EXTENDING TO APPROX. 5390 SQFT.

This is fantastic opportunity for builder, developer or owner occupier to build a superb property on this sublime countryside site. Measuring approximately 1.16 acres this level site offers excellent rural views across the local landscape.

The detached 5 reception room, 4 bedroom residence designed by David Haire Architects measures approximately 5000sqft including garaging and playroom.

Situated only 5 minutes drive from Moira, 10 minutes from Hillsborough and 20 minutes from Belfast, this rural site is close to many shops, schools and amneties giving the country feel yet close to the city. With so much potential this site is sure to appeal to many buyers.

scale date dwg

1:100 sep 06 05-166-05

....david haire