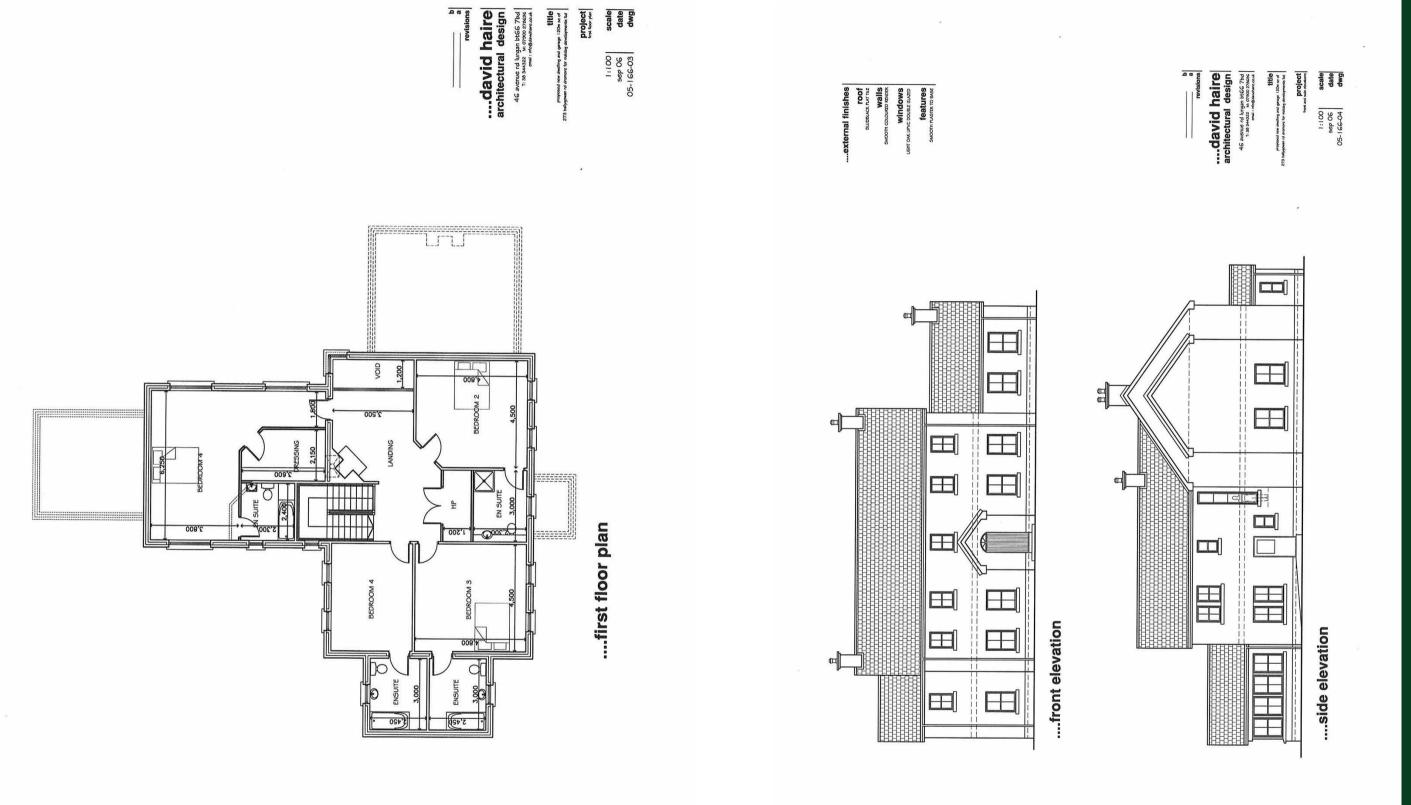

The detached 5 reception room, 4 bedroom residence designed by David Haire Architects measures approximately 5000sqft including garaging and playroom.

Situated only 5 minutes drive from Moira, 10 minutes from Hillsborough and 20 minutes from Belfast, this rural site is close to many shops, schools and amneties giving the country feel yet close to the city. With so much potential this site is sure to appeal to many buyers.