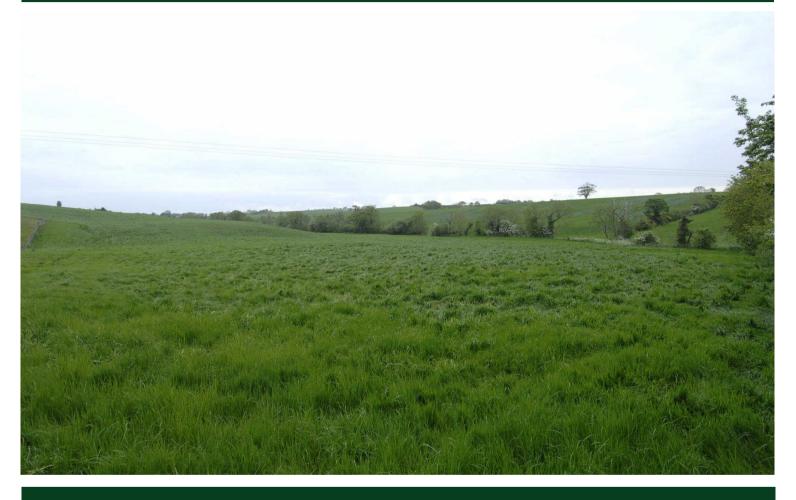

## 273A BALLYGOWAN ROAD, HILLSBOROUGH

Price: OFFERS AROUND £495,000

SITE OF CIRCA 1.16 ACRES WITH FULL PLANNING PERMISSION FOR NEW DWELLING EXTENDING TO APPROX. 5390 SQFT.

This is fantastic opportunity for builder, developer or owner occupier to build a superb property on this sublime countryside site. Measuring approximately 1.16 acres this level site offers excellent rural views across the local landscape.

The detached 5 reception room, 4 bedroom residence designed by David Haire Architects measures approximately 5000sqft including garaging and playroom.

Situated only 5 minutes drive from Moira, 10 minutes from Hillsborough and 20 minutes from Belfast, this rural site is close to many shops, schools and amneties giving the country feel yet close to the city. With so much potential this site is sure to appeal to many buyers.

- Full Planning Approved For 5390 Sqft Detached Residence In Rural Setting.
- · Site Extends To Approximately 1.16 Acres With The Possibility Of Further Acreage.
- · Private Setting Off The Main Ballygowan Road With Countryside Rural Views.
- · Within 5 Minutes Drive Of Moira, 10 Minutes Of Hillsborough And 20 Minutes Of Belfast.