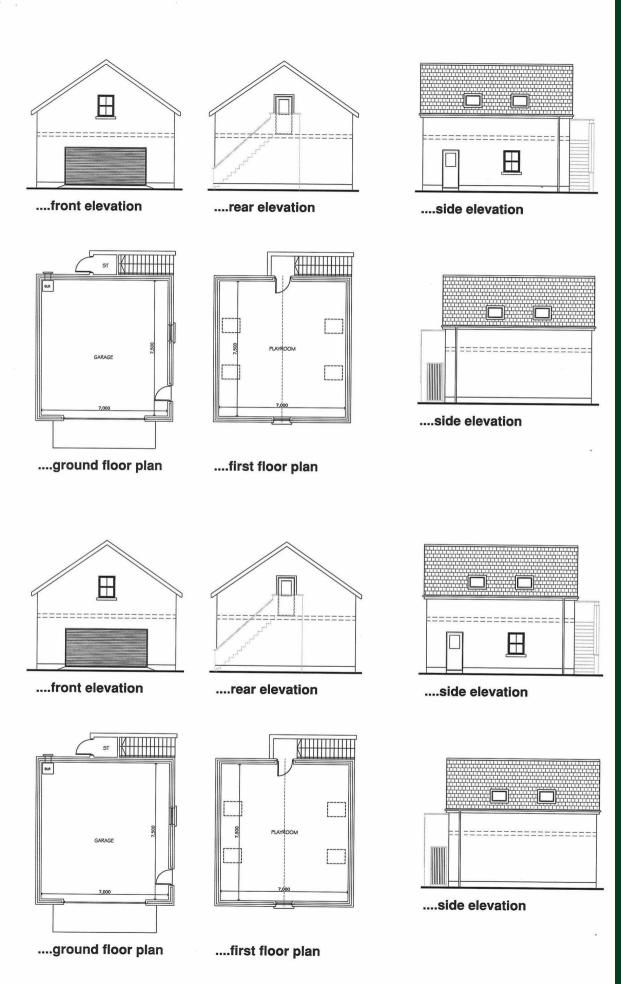

The detached 5 reception room, 4 bedroom residence designed by David Haire Architects measures approximately 5000sqft including garaging and playroom.

Situated only 5 minutes drive from Moira, 10 minutes from Hillsborough and 20 minutes from Belfast, this rural site is close to many shops, schools and amneties giving the country feel yet close to the city. With so much potential this site is sure to appeal to many buyers.