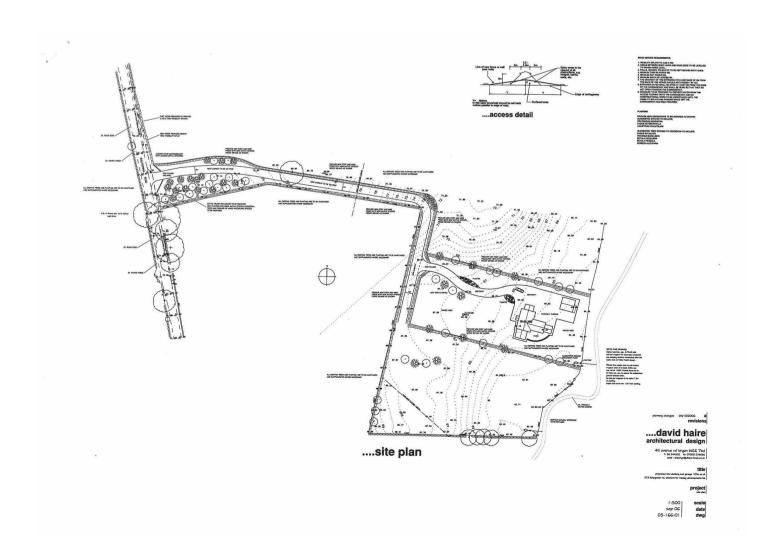

## LOCATION:

Travelling along the A1 carriageway, turn right onto Ballygowan Road, follow the raod for about 5 miles and sites are on the left hand side, about 250 yards from the end of the Ballygowan Road.

## 273A BALLYGOWAN ROAD, HILLSBOROUGH

Price: OFFERS AROUND £495,000

SITE OF CIRCA 1.16 ACRES WITH FULL PLANNING PERMISSION FOR NEW DWELLING EXTENDING TO APPROX. 5390 SQFT.

This is fantastic opportunity for builder, developer or owner occupier to build a superb property on this sublime countryside site. Measuring approximately 1.16 acres this level site offers excellent rural views across the local landscape.

- Full Planning Approved For 5390 Sqft Detached Residence In Rural Setting.
- · Site Extends To Approximately 1.16 Acres With The Possibility Of Further Acreage.
- · Private Setting Off The Main Ballygowan Road With Countryside Rural Views.
- · Within 5 Minutes Drive Of Moira, 10 Minutes Of Hillsborough And 20 Minutes Of Belfast.