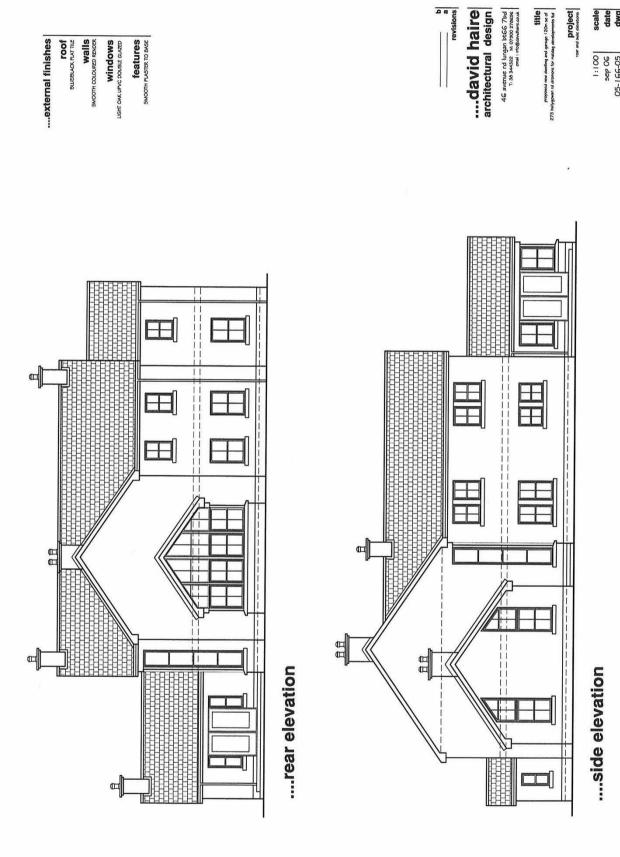

The detached 5 reception room, 4 bedroom residence designed by David Haire Architects measures approximately 5000sqft including garaging and playroom.

Situated only 5 minutes drive from Moira, 10 minutes from Hillsborough and 20 minutes from Belfast, this rural site is close to many shops, schools and amneties giving the country feel yet close to the city. With so much potential this site is sure to appeal to many buyers.